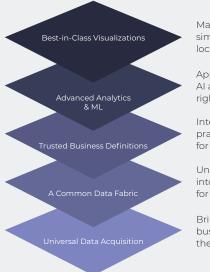

### **ACTUALIZING THE BUSINESS.**

ACTUALIZE $^{\text{TM}}$  advances analytics for every business with:

Making the complex appear simple, no matter the role, location, or requirement.

Applies advanced and flexible Al algorithms, ML models right out of the box.

Integrates proven, bestpractice business definitions for advanced analytics.

Unifies enterprise information into a single source of truth for easy access.

Brings together and connects business information across the enterprise.